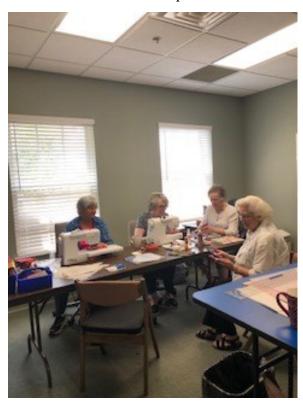

Sew Blessed meets every Thursday to sew items for places such as Ronald McDonald House, Amos Cancer Center, First Choice Pregnancy Center in La Grange, and for gifts for our shut ins. This is a ministry that we love to do. Contributions accepted