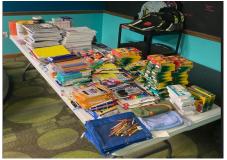

Thank you so much for your generosity in donating school supplies. The school supplies were given to the Harris County Family Connection Center on Thursday, July 20th for use at their Back to School Rush that was held on July 27th. Thank you for being the hands and feet of Christ to the children of Harris County!