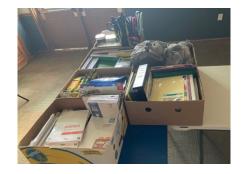

Thank you so much for your generosity in donating school supplies. The school supplies were given to the Harris County Family Connection Center on Thursday, July 20th for use at their Back to School Rush that was held on July 27th. Thank you for being the hands and feet of Christ to the children of Harris County!