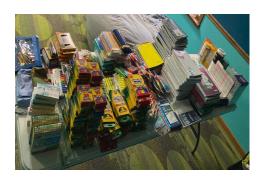

Thank you so much for your generosity in donating school supplies. The school supplies were given to the Harris County Family Connection Center on Thursday, July 20th for use at their Back to School Rush that was held on July 27th. Thank you for being the hands and feet of Christ to the children of Harris County!