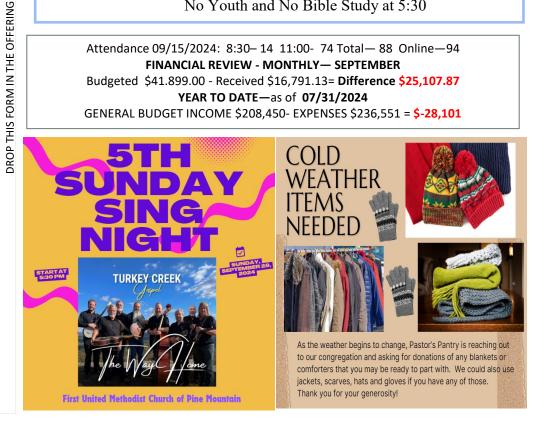

Attendance 09/15/2024: 8:30-14 11:00- 74 Total - 88 Online - 94

FINANCIAL REVIEW - MONTHLY— SEPTEMBER

Budgeted \$41.899.00 - Received \$16,791.13= Difference \$25,107.87

YEAR TO DATE—as of 07/31/2024

GENERAL BUDGET INCOME \$208,450- EXPENSES \$236,551 = \$-28,101