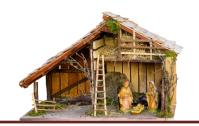

This year on December 23 & 24 at 6:00 pm we will have a live acted nativity. Volunteer actors are needed.

Hot chocolate, coffee, etc will be available at both performances.

9:00 am—Inside Service in the Sanctuary-wear face masks 11:00 am—Inside Service in the Sanctuary-wear face masks